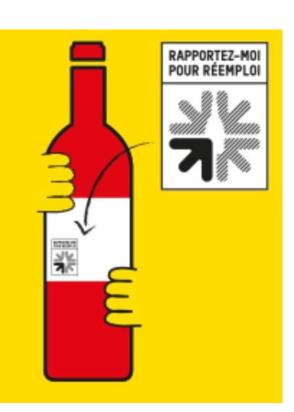

### France: Wine Bottle Reuse:

### **France Consigne**

France Consigne: 10 regions 400 wine producers 700 collection points 4 washing facilities

### 1.4M bottles reused in 2022 Existing bottles w ISB soon Shared Reusable Bottle Logo Citeo invest: \$4.6M Euro = 82% equip