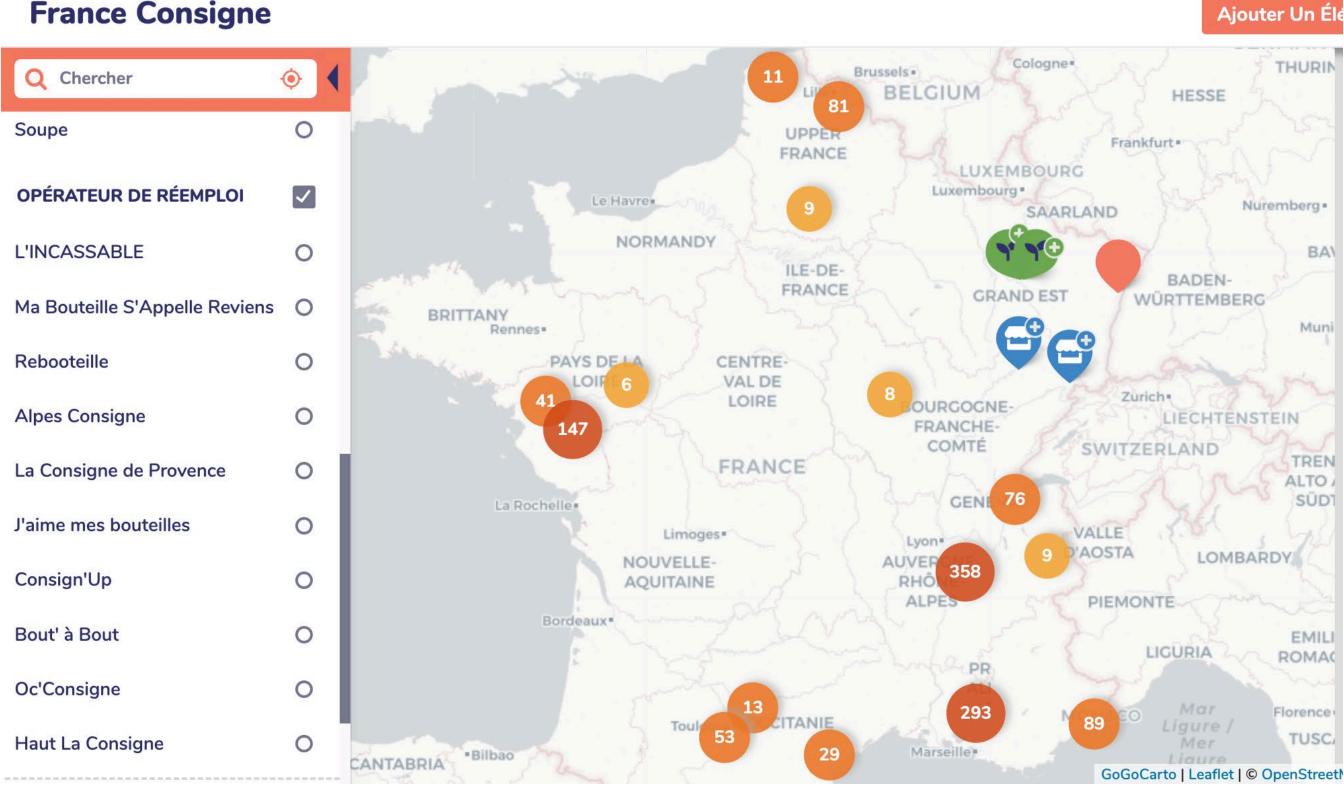

### France: Wine Bottle Reuse:

### **France Consigne**

France Consigne: 10 regions 400 wine producers 700 collection points 4 washing facilities

### 1.4M bottles reused in 2022 Existing bottles w ISB soon Shared Reusable Bottle Logo Citeo invest: \$4.6M Euro = 82% equip