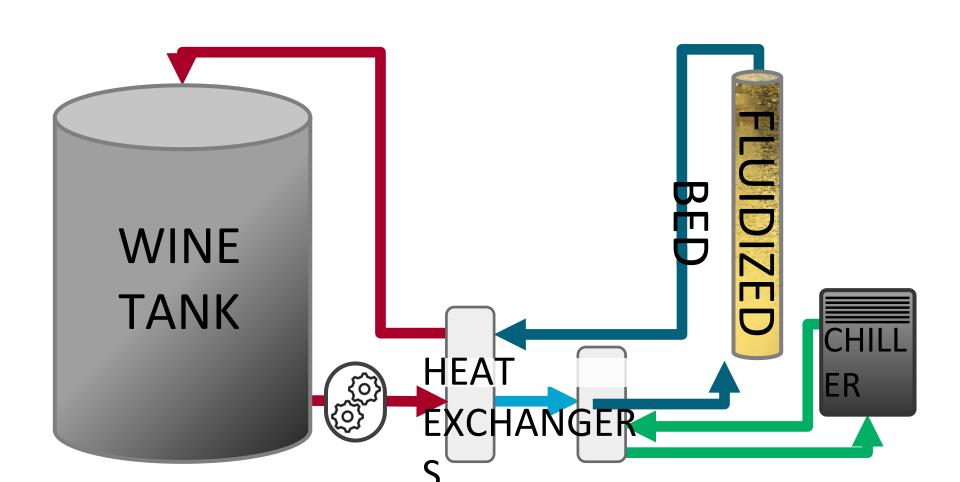

t and a elimpse of the future. A ...

power cuts affect this year's vintage? Last week... Alistair Cooper MW

How will northern California's 15 Oct 2019 Alder Varrow

ALDER ON AMERICA

Powerless to

California

pause harvest in



INSIDE INFORMATION

Diary of a Willamette cellar rat - part 6

Samantha Cole-Johnson explains hoses, presses and barrelling this week. I don't

Guest contributor



atlas

The 8th World An internation classic work





Grape Varieties

Wine is a combination of place and grape variety, of which there is a buffling array.



COMPLETELY REVISED The World Atlas of

#### WINE GRAPES

A complete guide to 1,368 vine varieties, including their origins and flavours

JANCIS ROBINSON



Image Credit: United Nations Climate Action







Image Credit: Paulmueller.com





























## LIVING ROOM SALON THE WATER: ENERGY: CLIMATE NEXUS

#### **Expert Speakers:**

- Erica Löfving, Sustainable Winegrowing Consultant
- Jay Famiglietti, Global Futures Professor, ASU School of Sustainability and former Senior Water Scientist, NASA Jet Propulsion Laboratory
- Matt Crafton, Winemaker, Chateau Montelena Winery
- Jason Moulton, Winemaker, Whitehall Lane Winery

























Rodell, Famiglietti, et al., Nature, 2022; Chandanpurkar, Famiglietti, et al., 2023, in prep.



NY Times, March 14, 2023





#### Watching groundwater depletion from the sky

Changes in total water storage are shown for regions within several mid-latitude aquifer systems from the NASA Gravity Recovery and Climate Experiment (GRACE) and follow-on (GRACE-FO) satellite missio