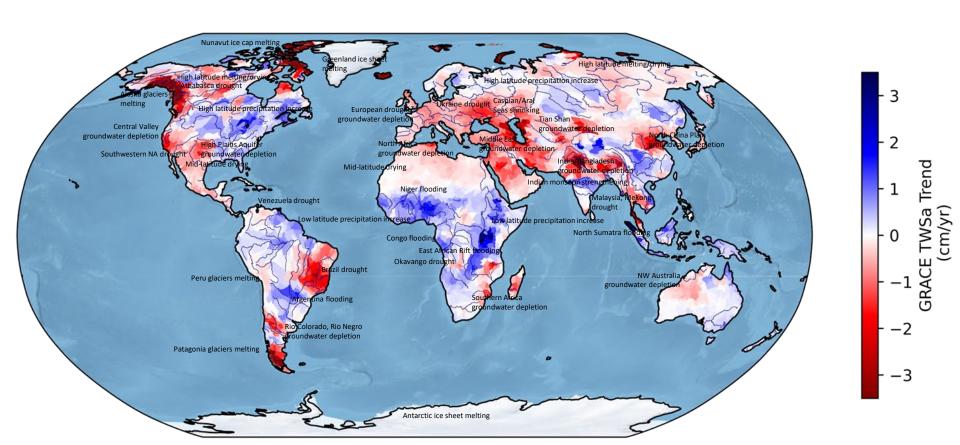

#### Watching groundwater depletion from the sky

Changes in total water storage are shown for regions within several mid-latitude aquifer systems from the NASA Gravity Recovery and Climate Experiment (GRACE) and follow-on (GRACE-FO) satellite missions. Vertical dashed lines indicate the data gap between the GRACE and GRACE-FO missions. Monthly storage changes are reported as anomalies for the period from March 2002 to June 2020 with 24-month smoothing.