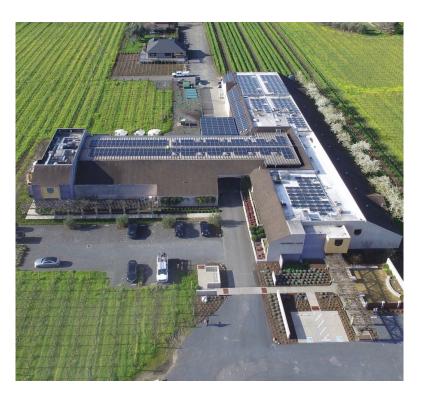

#### **Conversion to solar**

- Solar panels covering most of our allowable roof area
- Metrics of winery power use
  - >15 kWH/case needs improvement
  - 10-15 kWH/case is okay
  - < 10 kWH/case is excellent</p>
  - Whitehall Lane at 7.2 kWH/case!!!