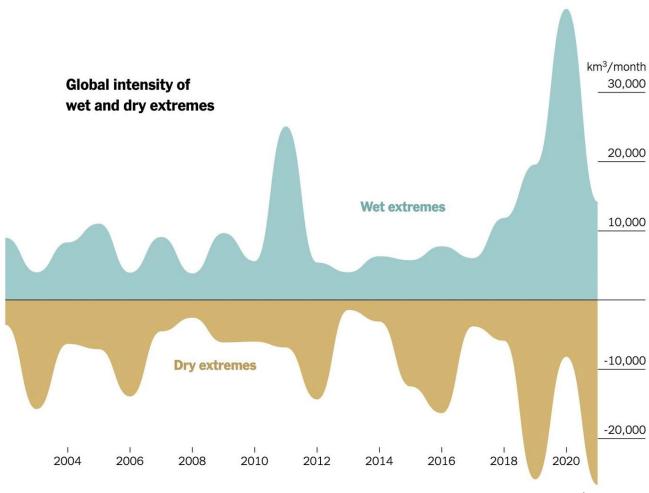

Rodell, Famiglietti, et al., Nature, 2022; Chandanpurkar, Famiglietti, et al., 2023, in prep.

NY Times, March 14, 2023