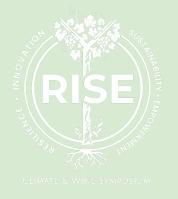

#### Watching groundwater depletion from the sky

Changes in total water storage are shown for regions within several mid-latitude aquifer systems from the NASA Gravity Recovery and Climate Experiment (GRACE) and follow-on (GRACE-FO) satellite missions. Vertical dashed lines indicate the data gap between the GRACE and GRACE-FO missions. Monthly storage changes are reported as anomalies for the period from March 2002 to June 2020 with 24-month smoothing.