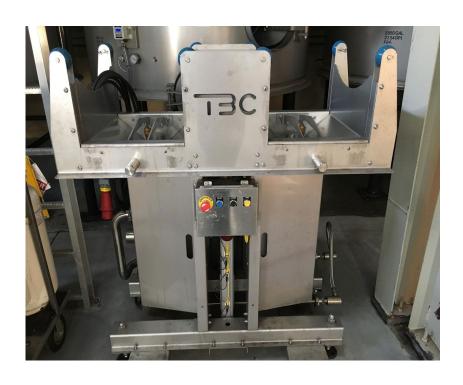

#### **Water Conservation in the Winery**

- Tom Beard Company barrel washer
  - Programs hot/cold/ozone water
  - Collect lees
  - O Times out hot water rinsing post steaming
    - 30 second wash = 2.5 gallons per barrel
- Waste water settling system and leach field posttreatment>>>potassium based chemicals a bonus
  - O Retention ponds? How much \$\$\$? How much regulation?
- Metrics in the winery
  - O 3-6 gal/case of wine is excellent
  - O Whitehall Lane at 8-10 gal/case!!!
    - Room to improve