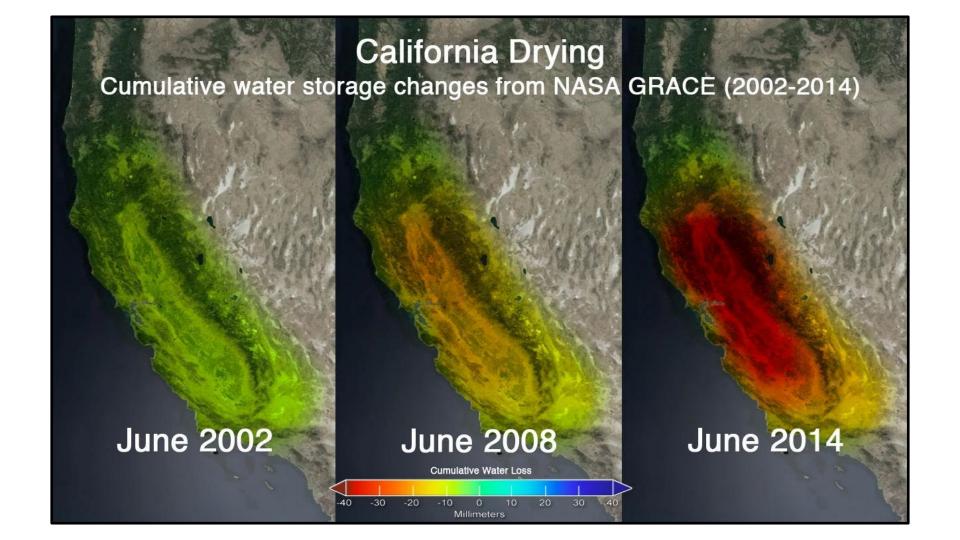

#### Watching groundwater depletion from the sky

Changes in total water storage are shown for regions within several mid-latitude aquifer systems from the NASA Gravity Recovery and Climate Experiment (GRACE) and follow-on (GRACE-FO) satellite missions. Vertical dashed lines indicate the data gap between the GRACE and GRACE-FO missions. Monthly storage changes are reported as anomalies for the period from March 2002 to June 2020 with 24-month smoothing.