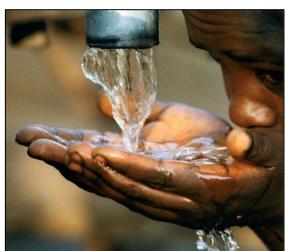

rld An internation classic work





Grape Varieties

Wine is a combination of place and grape variety, of which there is a buffling array.



COMPLETELY REVISED The World Atlas of

#### WINE GRAPES

A complete guide to 1,368 vine varieties, including their origins and flavours

JANCIS ROBINSON



Image Credit: United Nations Climate Action







Image Credit: Paulmueller.com





























## LIVING ROOM SALON THE WATER: ENERGY: CLIMATE NEXUS

#### **Expert Speakers:**

- Erica Löfving, Sustainable Winegrowing Consultant
- Jay Famiglietti, Global Futures Professor, ASU School of Sustainability and former Senior Water Scientist, NASA Jet Propulsion Laboratory
- Matt Crafton, Winemaker, Chateau Montelena Winery
- Jason Moulton, Winemaker, Whitehall Lane Winery

























Rodell, Famiglietti, et al., Nature, 2022; Chandanpurkar, Famiglietti, et al., 2023, in prep.



NY Times, March 14, 2023





#### Watching groundwater depletion from the sky

Changes in total water storage are shown for regions within several mid-latitude aquifer systems from the NASA Gravity Recovery and Climate Experiment (GRACE) and follow-on (GRACE-FO) satellite missions. Vertical dashed lines indicate the data gap between the GRACE and GRACE-FO missions. Monthly storage changes are reported as anomalies for the period from March 2002 to June 2020 with 24-month smoothing.



#### "If you would persuade, appeal to interest and not to reason.

- Benjamin Franklin, Poor Richard's Almanack



## Energy & Water – Are they Really Different?



#### How Do We Bank this Precious Re