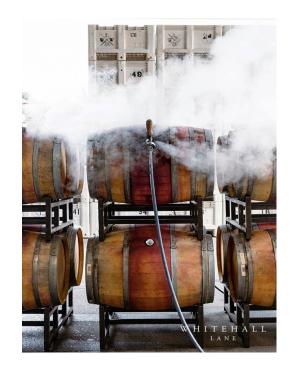

#### Water Conservation in the Winery

- Steaming post racking not only melts tartrates, but it can also kill microbes and rehydrate barrels
- Reduces amount of barrel washing time. Less hot water, resulting in lower consumption of both propane and natural gas
- Steaming can also melt tartrates off of tanks if you use it correctly post cold-stabilization.
   Saves on time, water, pressure washing, chemicals, etc.