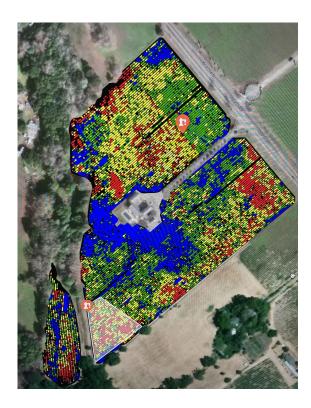

#### **Water Conservation in Vineyards**

- Ceres aerial imaging flights
  - O NDVI, Water Stress, and thermal imaging
    - Detects leaks, weak/diseased vines, or overwatering
- Galcon remote irrigation technology
  - Cloud-based irrigation software
  - Remote solenoids and flow meters
  - O Can control via time vs. volume and see leaks through alert settings
- VFD (variable frequency drive) installations on wells
  - Recent drought led to drop in water table, concentrating minerals and changing pH in water
    - Corroded pipes and increased back pressure
    - In sequence with cycle stop valves, can increase well casing depreciation
    - Clogs emitters over time