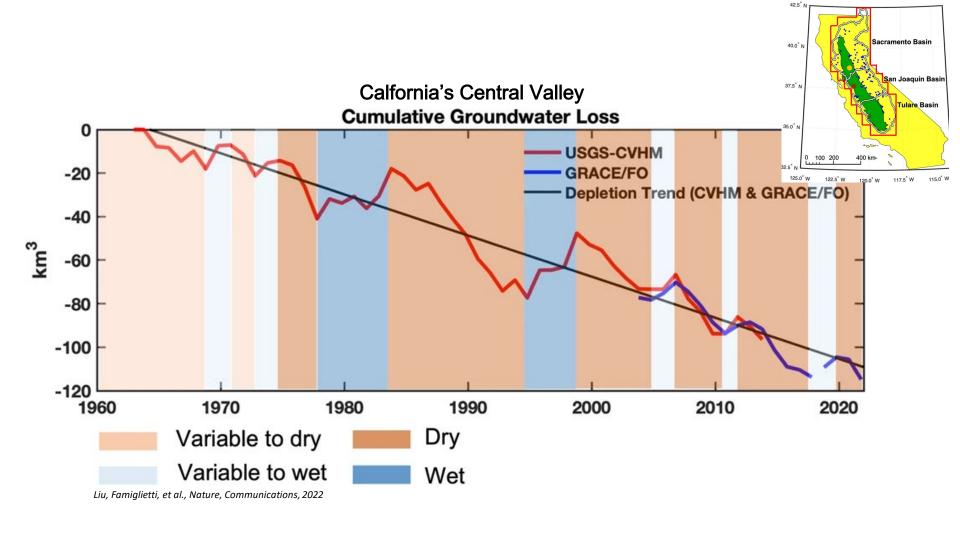

Rodell, Famiglietti, et al., Nature, 2022; Chandanpurkar, Famiglietti, et al., 2023, in prep.

NY Times, March 14, 2023